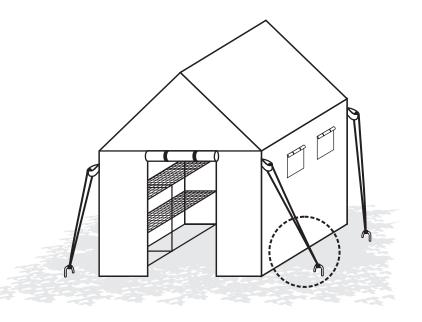

## Anchor kit Assembly Instructions

#### Step 2

Connect the top end of the rope into the strap on the top of the greenhouse for all 4 sides as image shown.

#### Step 3

Take the other end of the rope and pass it through the bended side of anchor as shown in figure. Repeat the step for all 4 sides.