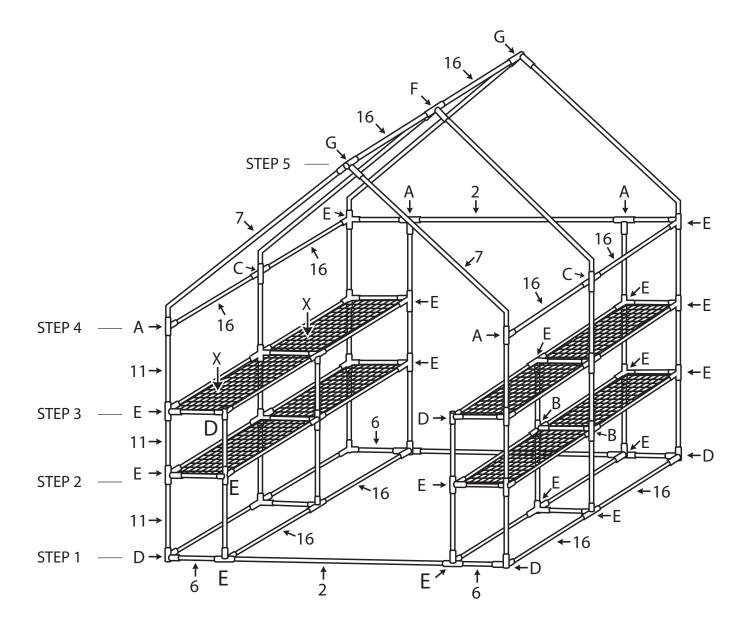

#### ARRANGE PARTS INTO GROUPS AS LISTED IN YOUR PACK CONTENTS UNFOLD COVER AND PUT TO ONE SIDE

4xD 8xE 8x16 2x2 6x6 12x11

Assemble the base with the above parts.

Once base is assembled build upwards using the parts listed in step 2.

#### 8xE 4xB 4x6 12x11 6x6 8x16 4xX

This forms the next level. Once completed build the next level with parts listed in step 3.

### 8xE 2xB 4x6 8x11 2xD 6x6 8x16 4xX

This forms the next level. Once completed build the next level with parts listed in step 4.

#### 4xA 2xC 2xE 1x2 4x16 2x6 6x7 This forms the next level. Once completed build the next level with parts listed in step 5.

#### 2xG 1xF 2x16

This forms the final level. Once completed, place the cover (Y) over the frame and attach.

In order to have the frame connected you will need to assemble the frame by pushing downward while connecting two rods at a time, giving it an extra force (when frame is complete repeat from all angles, as picture shown). This will result in a tighter and smaller frame enabling the greenhouse cover to slide on easily.