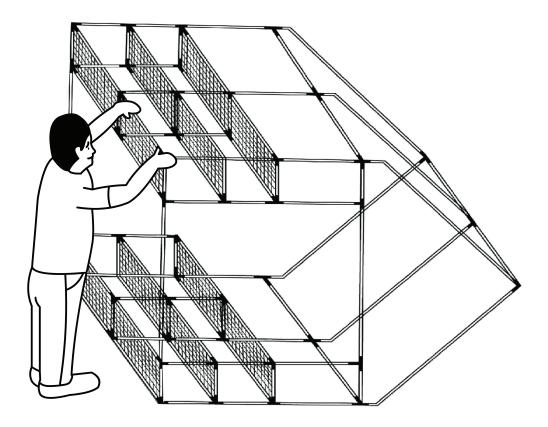

#### 2xG 1xF 2x16

This forms the final level. Once completed, place the cover (Y) over the frame and attach.

In order to have the frame connected you will need to assemble the frame by pushing downward while connecting two rods at a time, giving it an extra force (when frame is complete repeat from all angles, as picture shown). This will result in a tighter and smaller frame enabling the greenhouse cover to slide on easily.